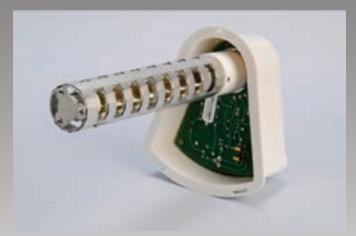

## **Quick Release Feature**

The REME HALO now features a quick release design for easy removal of the housing to allow easy replacement of the REME cell.