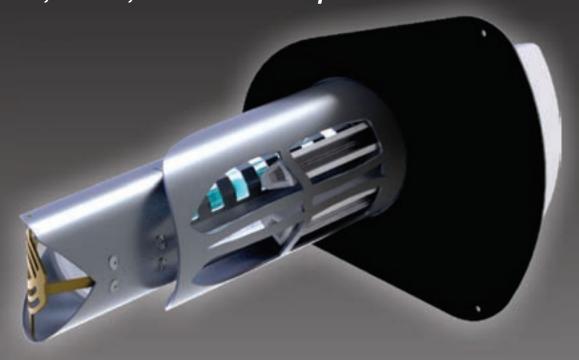

## REME • HALO

- Increased Ionized Hydro-Peroxide Output
- New Enhanced Catalyst With Zinc For Faster Kill Rates
- Easier, Faster, No Tool Cell Replacement

The REME HALO by RGF® is the next generation of IAQ technology. RGF has redesigned their REME HVAC unit with higher lonized Hydro-peroxide output, which gives faster kill rates for microbials in the air as well as on surfaces. Also, this higher output drops more particulate from the air bringing relief to those who suffer from allergies and other respiratory issues.

## **Adjustable Output**

The REME HALO incorporates an adjustable shroud, which allows the customization of the AOP output.

The REME HALO by RGF® is designed to eliminate sick building syndrome risks by reducing odors, air pollutants, VOCs (chemical odors), smoke, mold, bacteria and viruses. The REME HALO units are easily mounted into air conditioning and heating systems air ducts where most sick building problems start. When the HVAC system is in operation, the REME HALO unit creates an Advanced Oxidation Plasma consisting of lonized Hydro-peroxides, Super oxide ions and Hydroxide ions. All are friendly oxidizers. By friendly oxidizers, we mean oxidizers that revert back to oxygen and hydrogen after the oxidation of the pollutant.