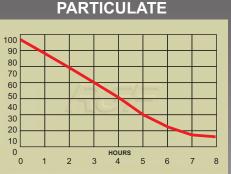

## REME • HALO

- Increased Ionized Hydro-Peroxide Output
- New Enhanced Catalyst With Zinc For Faster Kill Rates
- Easier, Faster, No Tool Cell Replacement

The REME HALO by RGF® is the next generation of IAQ technology. RGF has redesigned their REME HVAC unit with higher lonized Hydro-peroxide output, which gives faster kill rates for microbials in the air as well as on surfaces. Also, this higher output drops more particulate from the air bringing relief to those who suffer from allergies and other respiratory issues.