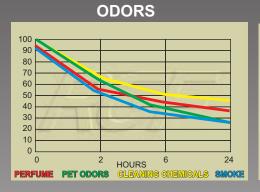

## **Adjustable Output**

The REME HALO incorporates an adjustable shroud, which allows the customization of the AOP output.

The REME HALO by RGF® is designed to eliminate sick building syndrome risks by reducing odors, air pollutants, VOCs (chemical odors), smoke, mold, bacteria and viruses. The REME HALO units are easily mounted into air conditioning and heating systems air ducts where most sick building problems start. When the HVAC system is in operation, the REME HALO unit creates an Advanced Oxidation Plasma consisting of lonized Hydro-peroxides, Super oxide ions and Hydroxide ions. All are friendly oxidizers. By friendly oxidizers, we mean oxidizers that revert back to oxygen and hydrogen after the oxidation of the pollutant.