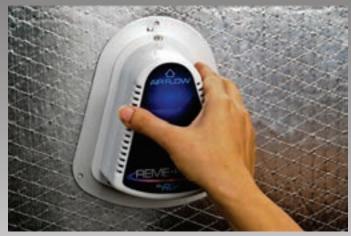

## **Adjustable Output**

The REME HALO incorporates an adjustable shroud, which allows the customization of the AOP output.

The REME HALO by RGF® is designed to eliminate sick building syndrome risks by reducing odors, air pollutants, VOCs (chemical odors), smoke, mold, bacteria and viruses. The REME HALO units are easily mounted into air conditioning and heating systems air ducts where most sick building problems start. When the HVAC system is in operation, the REME HALO unit creates an Advanced Oxidation Plasma consisting of lonized Hydro-peroxides, Super oxide ions and Hydroxide ions. All are friendly oxidizers. By friendly oxidizers, we mean oxidizers that revert back to oxygen and hydrogen after the oxidation of the pollutant.