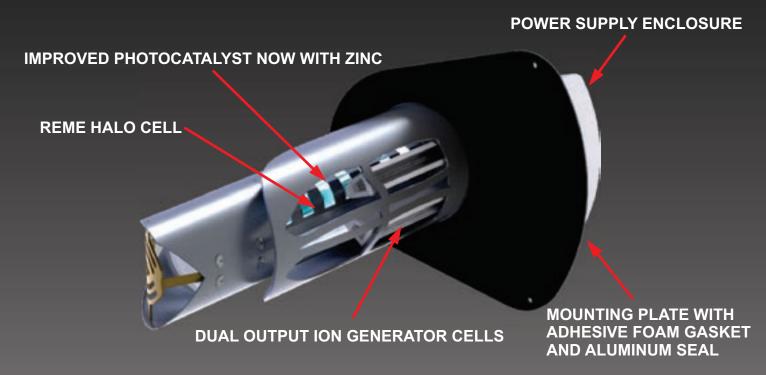

## REME • HALO

- Increased Ionized Hydro-Peroxide Output
- New Enhanced Catalyst With Zinc For Faster Kill Rates
- Easier, Faster, No Tool Cell Replacement

The REME HALO by RGF® is the next generation of IAQ technology. RGF has redesigned their REME HVAC unit with higher lonized Hydro-peroxide output, which gives faster kill rates for microbials in the air as well as on surfaces. Also, this higher output drops more particulate from the air bringing relief to those who suffer from allergies and other respiratory issues.

## **Adjustable Output**

The REME HALO incorporates an adjustable shroud, which allows the customization of the AOP output.

The REME HALO by RGF® is designed to eliminate sick building syndrome risks by reducing odors, air pollutants, VOCs (chemical odors), smoke, mold, bacteria and viruses. The REME HALO units are easily mounted into air conditioning and heating systems air ducts where most sick building problems start. When the HVAC system is in operation, the REME HALO unit creates an Advanced Oxidation Plasma consisting of lonized Hydro-peroxides, Super oxide ions and Hydroxide ions. All are friendly oxidizers. By friendly oxidizers, we mean oxidizers that revert back to oxygen and hydrogen after the oxidation of the pollutant.