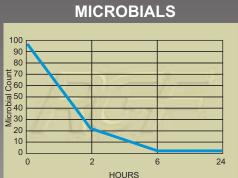

## REME • HALO

- Increased Ionized Hydro-Peroxide Output
- New Enhanced Catalyst With Zinc For Faster Kill Rates
- Easier, Faster, No Tool Cell Replacement

The REME HALO by RGF® is the next generation of IAQ technology. RGF has redesigned their REME HVAC unit with higher lonized Hydro-peroxide output, which gives faster kill rates for microbials in the air as well as on surfaces. Also, this higher output drops more particulate from the air bringing relief to those who suffer from allergies and other respiratory issues.